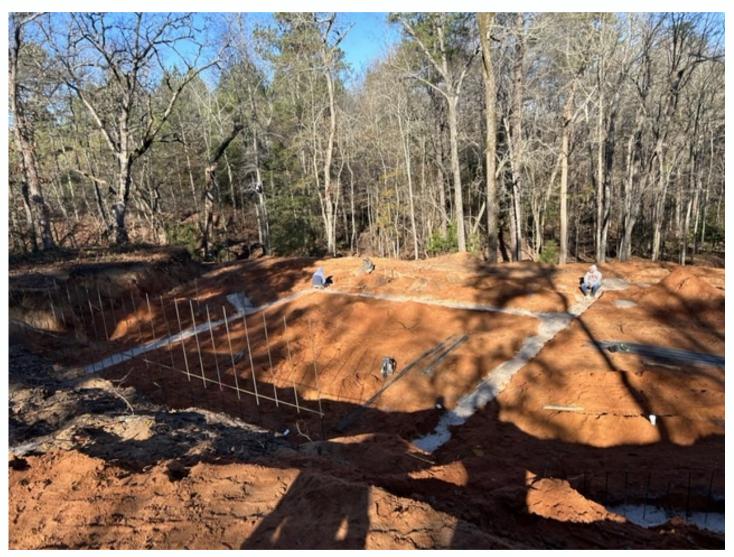

## **HEALING ARTS STUDIO CHECK-IN:**

The Healing Arts Studio has officially broken ground. This building is tucked back in the trees away from the everyday hustle at Stable View. The back of the building will peer into the woods where visitors can also see the creek down below. This makes for the perfect spot for healing of both the body and the mind. While there is much excitement around the completion of this building, there are still plenty of Healing Arts activities to participate in at Stable View. Every Monday and Friday from 8:15am-9:15am there are yoga classes in the upstairs of the pavilion. They are taught by Elena Bradford. In addition, there are Mini Retreats guests can sign-up for. These include a yoga session, a sound bath, a guided nature walk, and a catered lunch by Stable View's Chef Steve.