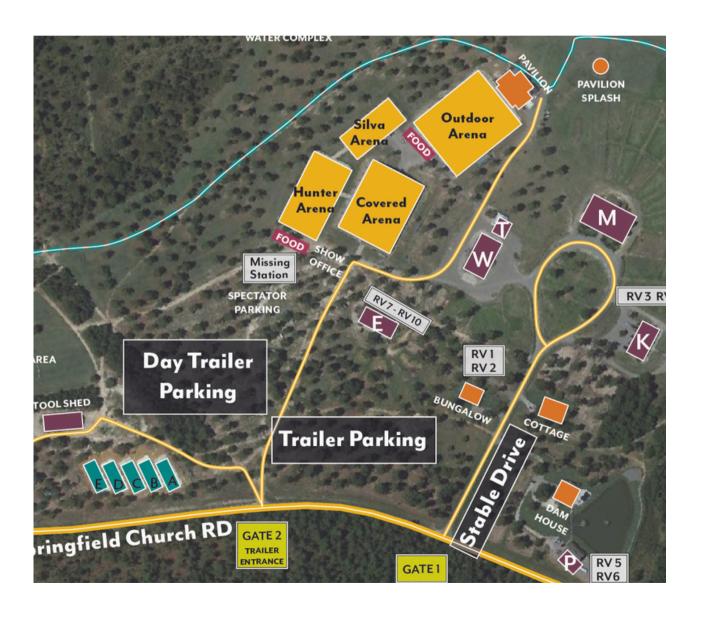

## Information for Competitors

At this time Stable View will not offer snacks in the rider's lounge or Graze and Gaze events until entries reach 200.

The Mark Phillips Arena will hold the jumper classes with the Covered Arena acting as warmup. The Hunter Arena will hold the hunter classes with the Covered Arena acting as warmup. Please see map below.